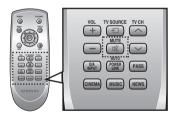

#### **Multi-function Remote Control**

The supplied remote control can be used to control the TV connected to this unit.

The remote control has a TV hotkey that enables you to perform various operations with the simple press of a button. You can adjust the volume, change the channel or customize the navigation menu of the TV using this Multi-function Remote Control.

## TOUR OF THE REMOTE CONTROL

Ø

The remote control can operate TVs made by SAMSUNG only.

Depending on the TV you are using, you may not be able to operate your TV with this remote control. In this case, operate the TV using the TV's remote control.

#### Using the TV functions

- 1. Press **TV POWER** on the remote control of this unit.
- 2. Press **TV CH** on the remote control to select the TV channel.
- 3. Press VOLUME +/- on the remote control to adjust the volume level of this unit.
- **4**. Select one of the sound field mode buttons on the remote control to select the desired sound field mode.

• The remote control can operate TVs made by SAMSUNG only.